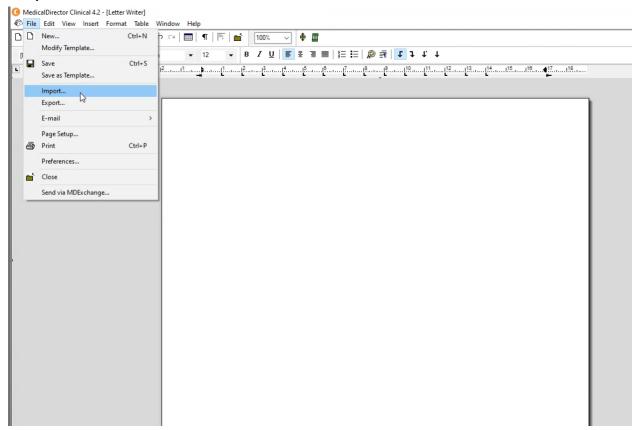

## Step 3: Import Express Cardio Service template file you saved in step 0

Ps: The file directory below is just for demonstration. The file path could be different in your local computer.

Step 4: Save the template and allow all users to access it PS: Please don't edit the template after importing it.