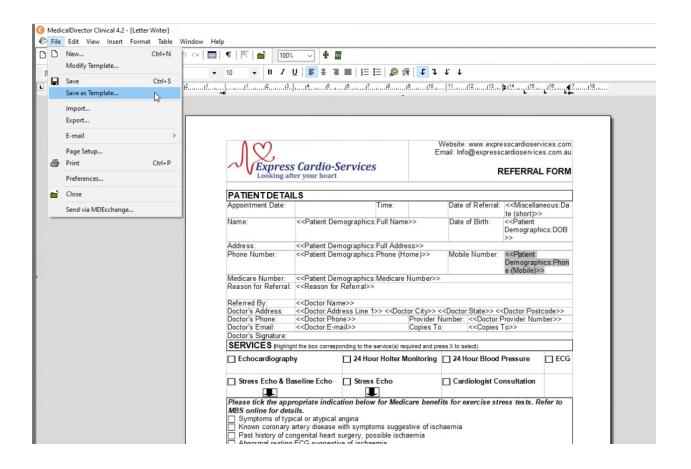

## Step 3: Import Express Cardio Service template file you saved in step 0

Ps: The file directory below is just for demonstration. The file path could be different in your local computer.

Step 4: Save the template and allow all users to access it PS: Please don't edit the template after importing it.