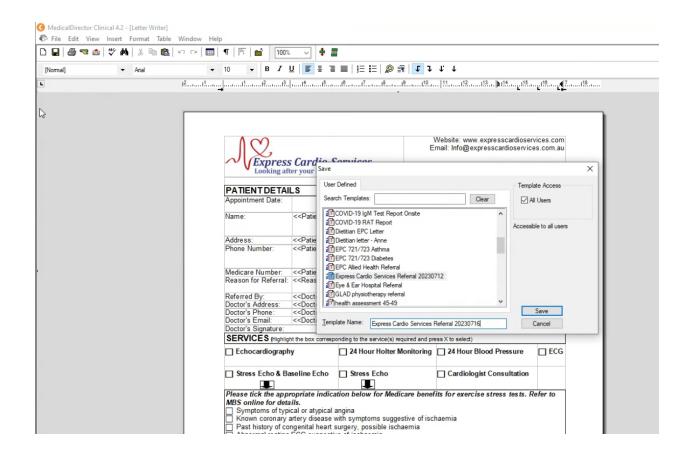

## How To Import Templates Into Medical Director Software

Step 0: Get "Express Cardio Service Referral" template via our website or email. Save it to your local computer and PLEASE DO NOT open the file.

PS: If you accidentally open the file, please download it again or call us for help.

Step 1: Login MD and start Letter Writter



## Step 2: Start a "Blank Template"



## Step 3: Import Express Cardio Service template file you saved in step 0



Ps: The file directory below is just for demonstration. The file path could be different in your local computer.



Step 4: Save the template and allow all users to access it PS: Please don't edit the template after importing it.





## Step 5: close window and exist Letter Writter