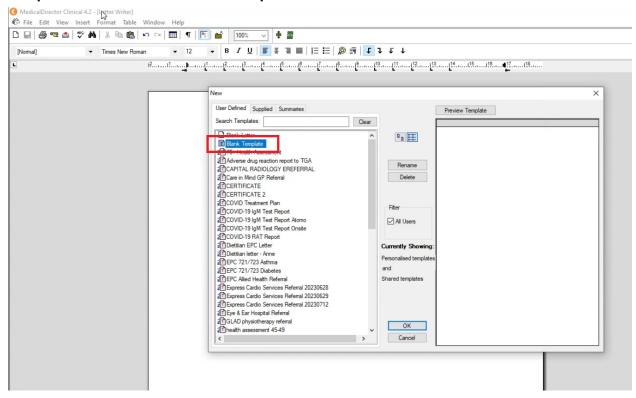

## How To Import Templates Into Medical Director Software

Step 0: Get "Express Cardio Service Referral" template via our website or email. Save it to your local computer and PLEASE DO NOT open the file.

PS: If you accidentally open the file, please download it again or call us for help.

Step 1: Login MD and start Letter Writter



## Step 2: Start a "Blank Template"



## Step 3: Import Express Cardio Service template file you saved in step 0



Ps: The file directory below is just for demonstration. The file path could be different in your local computer.



Step 4: Save the template and allow all users to access it PS: Please don't edit the template after importing it.





## Step 5: close window and exist Letter Writter