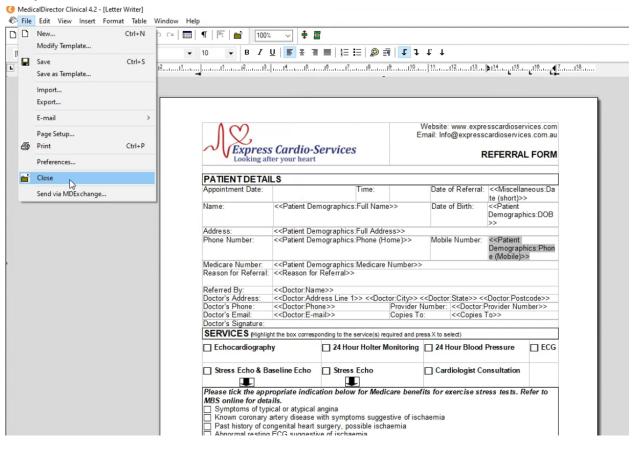

## How To Import Templates Into Medical Director Software

Step 0: Get "Express Cardio Service Referral" template via our website or email. Save it to your local computer and PLEASE DO NOT open the file.

PS: If you accidentally open the file, please download it again or call us for help.

Step 1: Login MD and start Letter Writter



## Step 2: Start a "Blank Template"



## Step 3: Import Express Cardio Service template file you saved in step 0



Ps: The file directory below is just for demonstration. The file path could be different in your local computer.



Step 4: Save the template and allow all users to access it PS: Please don't edit the template after importing it.





## Step 5: close window and exist Letter Writter