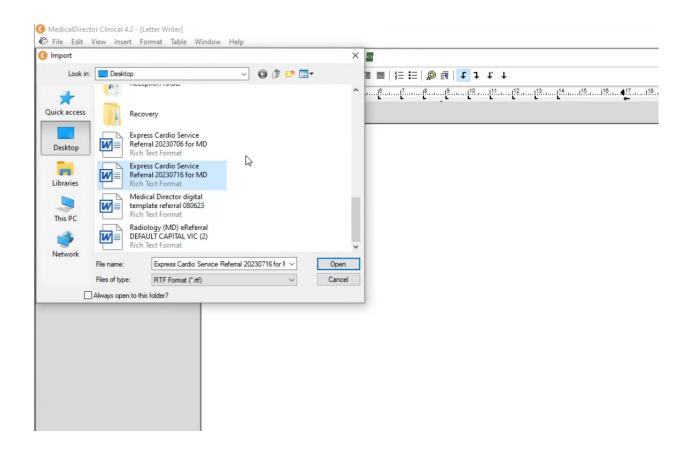

## Step 3: Import Express Cardio Service template file you saved in step 0

Ps: The file directory below is just for demonstration. The file path could be different in your local computer.

Step 4: Save the template and allow all users to access it PS: Please don't edit the template after importing it.