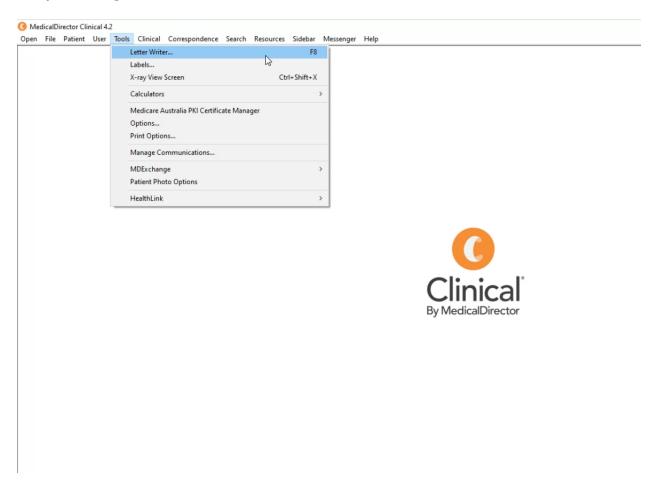

PS: If you accidentally open the file, please download it again or call us for help.

Step 1: Login MD and start Letter Writter