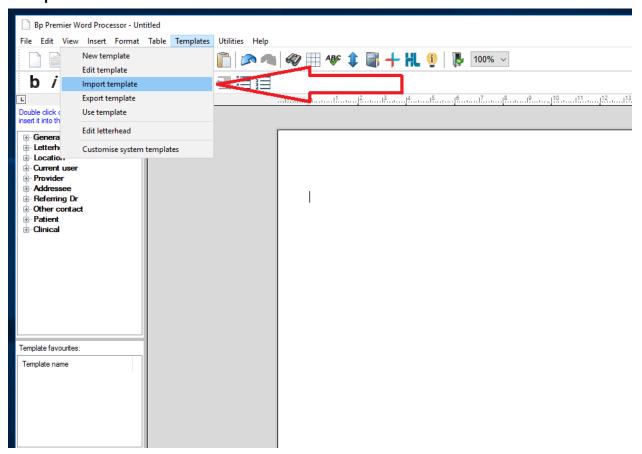

# How To Import Templates Into Best Practice Software

Step 0: Get "Express Cardio Service Referral" template via our website or email. Save it to your local computer and PLEASE DO NOT open the file.

PS: If you accidentally open the file, please download it again or call us for help.

Step 1: Login BP and start word processor



## Step 2: Import template from menu: Templates->Import template



#### Step 3: Select proper template file you saved in step 0



### Step 4: Save the template and allow all users to access it

PS: Please don't edit the template after importing it.



#### Step 5: close window and exist word processor