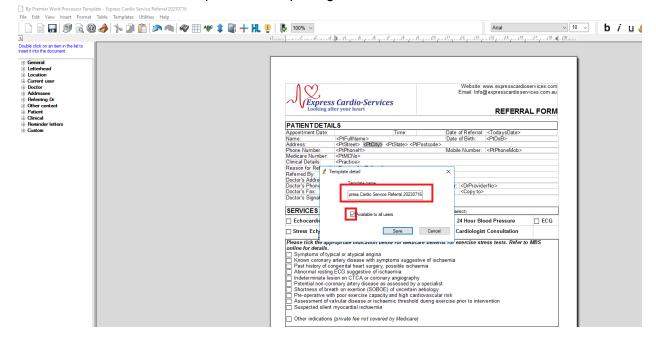

### Step 4: Save the template and allow all users to access it

PS: Please don't edit the template after importing it.