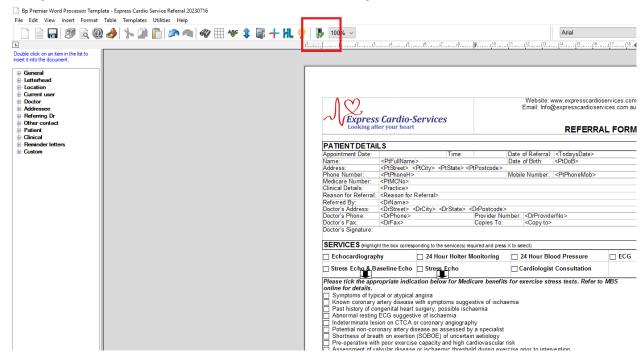

# How To Import Templates Into Best Practice Software

Step 0: Get "Express Cardio Service Referral" template via our website or email. Save it to your local computer and PLEASE DO NOT open the file.

PS: If you accidentally open the file, please download it again or call us for help.

Step 1: Login BP and start word processor



## Step 2: Import template from menu: Templates->Import template



#### Step 3: Select proper template file you saved in step 0



### Step 4: Save the template and allow all users to access it

PS: Please don't edit the template after importing it.



#### Step 5: close window and exist word processor