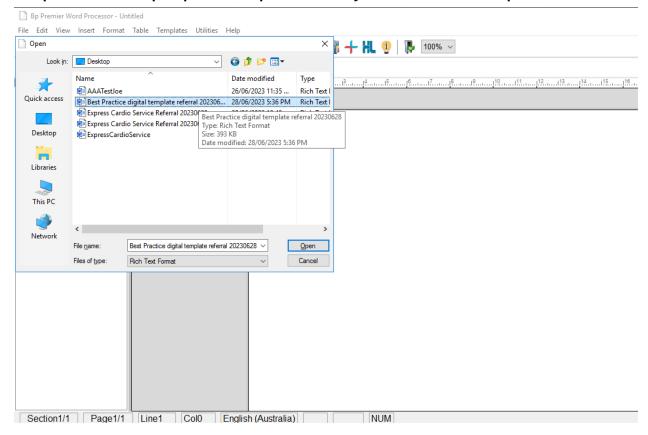

# How To Import Templates Into Best Practice Software

Step 0: Get "Express Cardio Service Referral" template via our website or email. Save it to your local computer and PLEASE DO NOT open the file.

PS: If you accidentally open the file, please download it again or call us for help.

Step 1: Login BP and start word processor



## Step 2: Import template from menu: Templates->Import template



#### Step 3: Select proper template file you saved in step 0



### Step 4: Save the template and allow all users to access it

PS: Please don't edit the template after importing it.



#### Step 5: close window and exist word processor