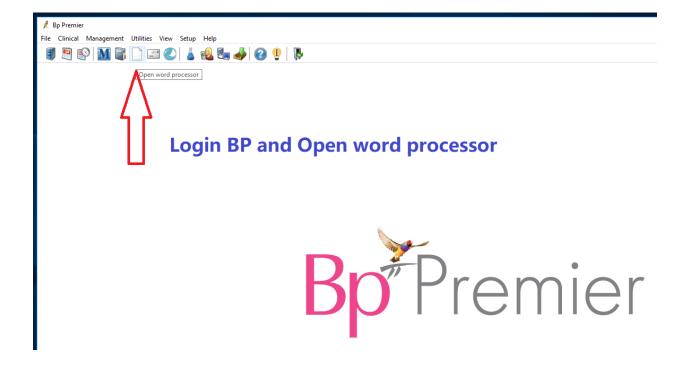

# How To Import Templates Into Best Practice Software

Step 0: Get "Express Cardio Service Referral" template via our website or email. Save it to your local computer and PLEASE DO NOT open the file.

PS: If you accidentally open the file, please download it again or call us for help.

Step 1: Login BP and start word processor



## Step 2: Import template from menu: Templates->Import template



#### Step 3: Select proper template file you saved in step 0



### Step 4: Save the template and allow all users to access it

PS: Please don't edit the template after importing it.



#### Step 5: close window and exist word processor