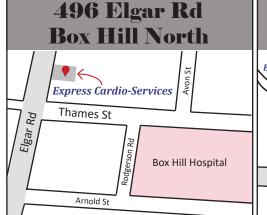

496 Elgar Rd, Box Hill North VIC 3129

116A Mt Dandenong Rd, Ringwood East VIC 3135

(03) 9898 3377

info@ecsclinics.com.au